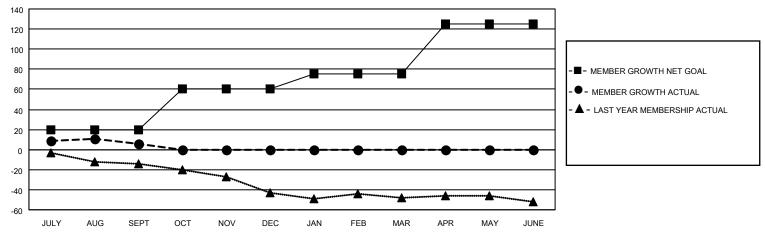

### GOALS AND ACTUAL MEMBERS CUMULATIVE

| DROPPED CLUBS: 1 |   | 5 CLUBS OF 57 ADDED 1 OR<br>MORE NEW MEMBERS | GENDER DISTRIBUTION                |              |  |
|------------------|---|----------------------------------------------|------------------------------------|--------------|--|
|                  |   | MORE NEW MEMBERS                             | MALE                               | 776 (68.55%) |  |
|                  |   |                                              | FEMALE 356 (31.45%)                |              |  |
| DROPPED MEMBERS  |   |                                              | NON BINARY                         | 0 (0.00%)    |  |
|                  |   |                                              | PREFER NOT TO ANSWER               | 0 (0.00%)    |  |
| DECEASED         | 2 |                                              |                                    |              |  |
| CLUB CANCELLED   | 0 | CLICK HERE FOR CUMULATIVE                    | TOTAL FAMILY UNIT MEMBERS 141      |              |  |
| OTHER            | 6 | MEMBERSHIP DATA                              |                                    |              |  |
| TOTAL            | 8 |                                              | FAMILY MEMBERS PAYING HALF DUES 71 |              |  |
|                  |   |                                              |                                    |              |  |